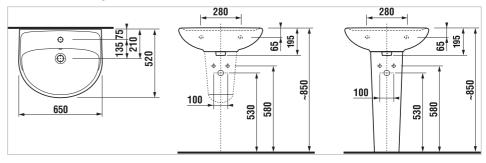

### **Dimensions**

Length: 650 mm. Width: 520 mm. Height: 195 mm.

#### **Technical drawings**