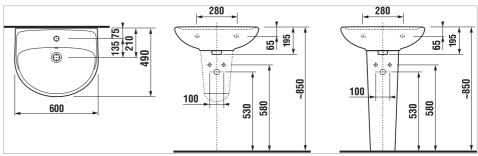

H8143830001091 White/without

taphole

**Dimensions** 

Length: 600 mm. Width: 490 mm. Height: 195 mm.

Compatible with

H819950 Pedestal for washbasins

H819391 Siphon cover

## **Technical drawings**

A glimpse of traditional washbasin, this one from Lyra Plus series remains synonymous to harmonic shapes and classic lines. We recommend installing the classic Lyra Plus 600 mm washbasin with designer taps and a siphon, with a cover for the siphon, or a pedestal. The deep washbasins are pleasantly complemented by the faucets of the series of the same name. We provide an extended warranty of 10 years for JIKA ceramic products.