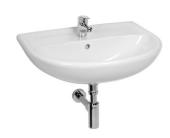

# Lyra Plus

A glimpse of traditional washbasin, this one from Lyra Plus series remains synonymous to harmonic shapes and classic lines. We recommend installing the classic Lyra Plus 550 mm washbasin with designer taps and a siphon, with a cover for the siphon, or a pedestal. The deep washbasins are pleasantly complemented by the faucets of the series of the same name. We provide an extended warranty of 10 years for JIKA ceramic products.

### Washbasin

Bowl position: Central Installation type: Wall-hung Material: Vitreous china Number of fixing points: 2 Overflow type: Standard Shape: Oval Weight (kg): 13.7

#### Colours and options

H8143820001041 White/with 1 taphole in the middle

H8143820001091 White/without taphole