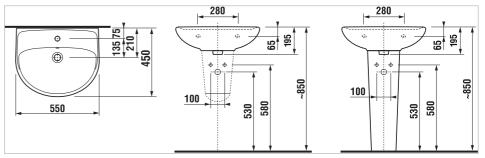

#### Dimensions

Length: 550 mm. Width: 450 mm. Height: 195 mm.

#### **Technical drawings**