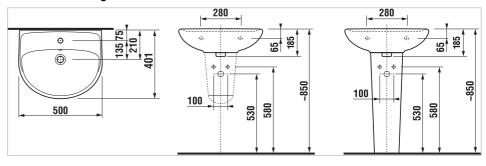

#### **Dimensions**

Length: 500 mm. Width: 410 mm. Height: 185 mm.

## Technical drawings

A glimpse of traditional washbasin, this one from Lyra Plus series remains synonymous to harmonic shapes and classic lines. We recommend installing the classic Lyra Plus 500 mm washbasin with designer taps and a siphon, with a cover for the siphon, or a pedestal. The deep washbasins are pleasantly complemented by the faucets of the series of the same name. We provide an extended warranty of 10 years for JIKA ceramic products.