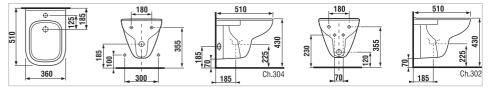

#### **Technical drawings**

#### Dimensions

Length: 510 mm. Width: 360 mm. Height: 360 mm.