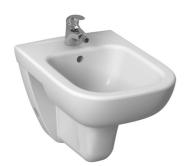

### H830612

This wall-hung elegant bidet recreates the best of Deep by JIKA series. Being only 510 mm long, it will fit even in the smallest bathrooms. 10-year warranty provided.

#### Wall-hung bidet

Back to wall Incompatible with cover Installation type: Wall-hung Shape: Round Taphole configuration: 1 Taphole Weight (Kg): 18.1

#### Dimensions

Length: 510 mm. Width: 360 mm. Height: 360 mm.