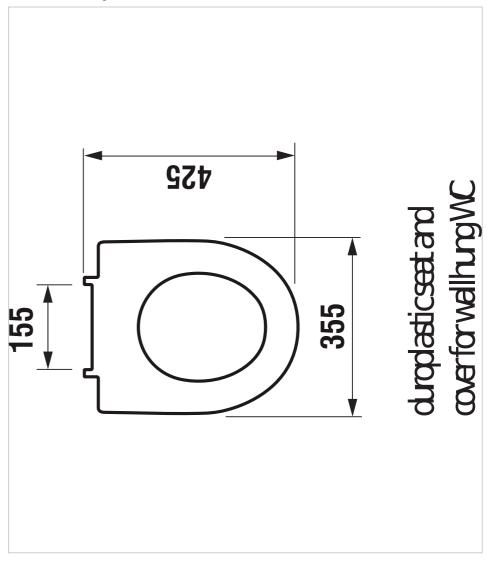

# Lyra Plus H893385



# WC seat and cover, duroplast, SlowClose, plastic hinges

Compact seat / cover

Hinges material: Plastic

Shape: Round Suitable for: Toilet

#### Colours and options

H8933853000001 White

### Compatible with

H824216 WC combi, vario outlet
H828212 WC cistern, side water inlet

H828213 WC cistern, bottom water inlet

H823382 Wall-hung WC, shortened, horizontal outlet

H821384 Wall-hung WC, Rimless, horizontal outlet

H823380 Wall-hung WC, horizontal outlet

The SlowClose mechanism brings noise down and safety up by decelerating the seat and cover closing speed. In addition the toilet maintenance is facilitated by fast assembly and disassembly of the seat and cover thanks to the "click" system. 5-year warranty provided.

## **Technical drawings**