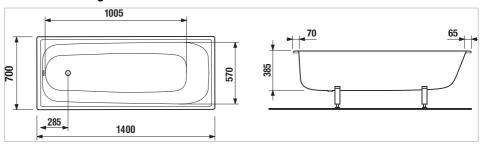

### **Technical drawings**

Riga H234040

# Steel bathtub

Drain: Not included Inside height (mm): 375

Inside length at the bottom (mm): 1005
Inside length at the top (mm): 1400
Inside width at the top (mm): 700
Installation structure: With feet

### **Dimensions**

Length: 1400 mm. Width: 700 mm. Height: 375 mm.