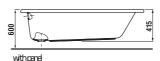

# Acrylic bathtub, incl. support feet

Acrylic thickness: 3.5 mm

Bath height with mounted panel (mm): 600

Drain: Not included Inside height (mm): 415

Inside length at the top (mm): 1600 Inside width at the top (mm): 750 Installation structure: With feet

#### **Dimensions**

Length: 1600 mm. Width: 750 mm. Height: 415 mm.

#### **Technical drawings**