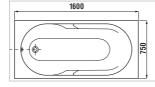

# Acrylic bathtub, incl. support feet

Acrylic thickness: 3.5 mm

Bath height with mounted panel (mm): 600

Drain: Not included Inside height (mm): 415

Inside length at the top (mm): 1600 Inside width at the top (mm): 750 Installation structure: With feet

#### **Dimensions**

Length: 1600 mm. Width: 750 mm. Height: 415 mm.

#### **Technical drawings**