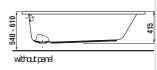

# Acrylic bathtub, incl. support feet

Acrylic thickness: 3.5 mm

Bath height with mounted panel (mm): 600

Drain: Not included Inside height (mm): 415

Inside length at the top (mm): 1600 Inside width at the top (mm): 750 Installation structure: With feet

#### **Dimensions**

Length: 1600 mm. Width: 750 mm. Height: 415 mm.

#### **Technical drawings**