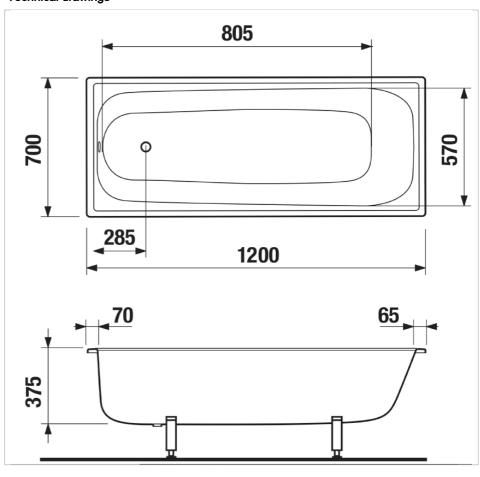

# Steel bathtub

Drain: Not included Inside height (mm): 375 Inside length (mm): 805 Inside width (mm): 570 Installation structure: With feet

Material: Steel Shape: Rectangular Water capacity (I): 140

#### **Dimensions**

Length: 1200 mm. Width: 700 mm. Height: 375 mm.

## Technical drawings

Stable shape, resistance to temperature variations, durable use, easy cleaning are the main benefits of anatomically shaped bathtubs, made using eco steel. Riga steel bathtubs cannot be combined with Cubito screens. The bathtub does not include installation feet. 140 liters capacity. 5-year warranty provided. 100% recyclable.