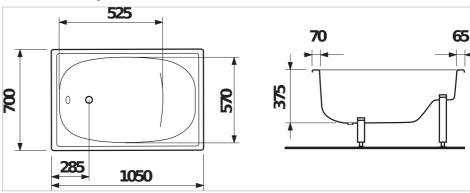

# **Technical drawings**

Riga H234000

**Riga** H234000

Steel mini bathtub, sitting bath

Drain: Not included Inside height (mm): 375

Inside length at the bottom (mm): 525 Inside length at the top (mm): 1050 Inside width at the bottom (mm): 570 Inside width at the top (mm): 700 Installation structure: With feet

#### **Dimensions**

Length: 1050 mm. Width: 700 mm. Height: 375 mm.