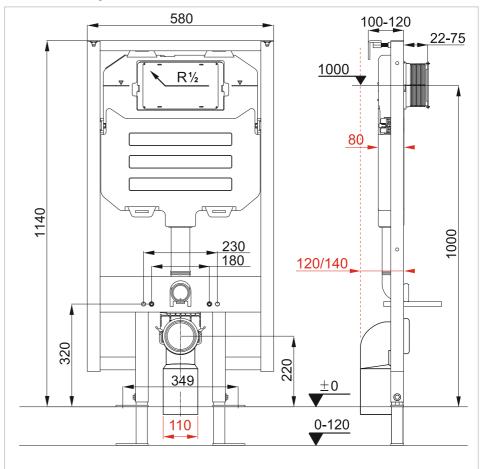

e cistern is anti-dew insulated, structure load-carrying capacity of 400 kg, massive self-supporting steel frame, silent inlet valve, push-buttons can be replaced as requested, various flushing options 2/4 litres, 3/4.5 litres or 3/6 litres, an insulated elbow to protect from dew formation at the module and water pipes, outlet elbow DN 90/110, floor installation with an adjustable height. NOTE: the concealed module flushing is factory-set to 3/6 litres.

## WC system compact for wall-hung toilets

Operating plate position: Frontal Suitable for: Wall-hung toilet

## Compatible with

H893676 PL9 dual flush plate H893662 PL3 dual flush plate, white H893660 PL3 single flush plate, chromed matte

H890656 PL3-E, non-contact plate with infrared sensor, stainless steel

## **Technical drawings**