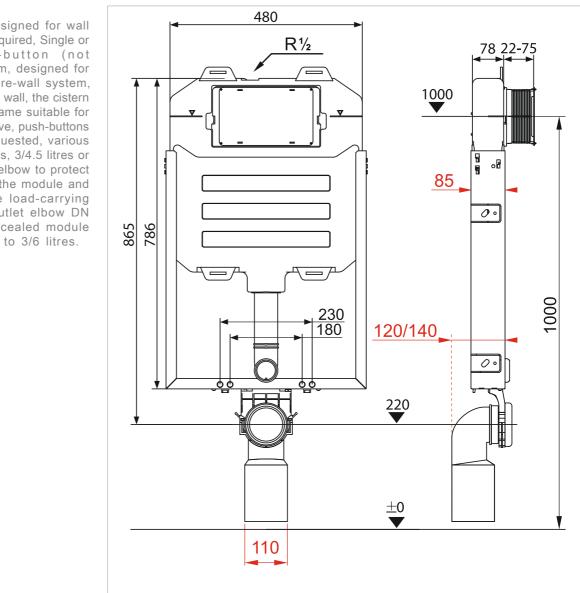

## Technical drawings

For wall-hung WCs designed for wall installation, walling-in required, Single or Dual Flush push-button (not included). Depth of 8 cm, designed for wall-mounting with a pre-wall system, simple attachment to the wall, the cistern is anti-dew insulated, frame suitable for walling in, silent inlet valve, push-buttons can be replaced as requested, various flushing options 2/4 litres, 3/4.5 litres or 3/6 litres, an insulated elbow to protect from dew formation at the module and water pipes, structure load-carrying capacity of 400 kg, outlet elbow DN 90/110, Note: the concealed module flushing is factory-set to 3/6 litres.