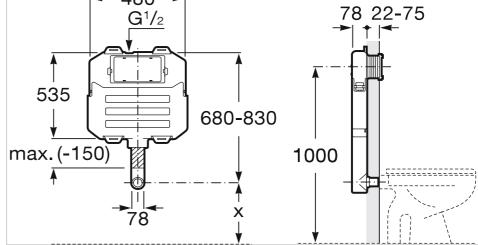

orstanding toilet

## Compatible with

matte

H822036 Floorstanding WC for children, horizontal waste H822037 Floorstanding WC for children, vertical outlet H893665 PL3 single flush plate, Inox Antivandal, stainless steel H893662 PL3 dual flush plate, white H893660 PL3 single flush plate, chromed

For free-standing WCs, for wall installation, walling-in required, Single or Dual Flush push-button (not included); depth 8 cm; wall-mounting and masonry casing required; frame suitable for floorstanding WCs; reduced depth, cistern volume maintained; anti-dew insulated cistern; simple wall-mounting; silent inlet valve; replaceable push-buttons; flush options: 2/4 I, 3/4,5 I and 3/6 I; insulated elbow, protects from dew formation at the module and water pipes.

## **Technical drawings** 480 G1/2