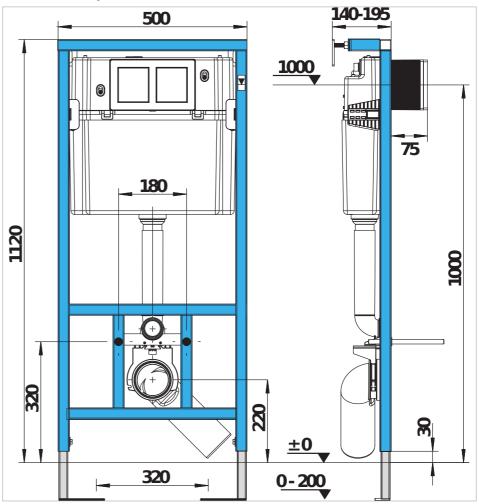

### Modul

Anchored to the floor and the back wall, for dry installation, pre-drilled holes in the frame, suitable for plasterboard structure installation, the cistern is anti-dew insulated, structure load-carrying capacity of 400kg, massive self-supporting steel frame, silent inlet valve, push-buttons can be replaced as requested, an insulated elbow to protect from dew formation at the module and water pipes, floor installation, adjustable height, outlet elbow DN 90/110, various flushing options 2/4 litres, 3/4.5 litres or 3/6 litres. Note: the concealed module flushing is factory-set to 3/6 litres.

#### **Technical drawings**

#### H895652