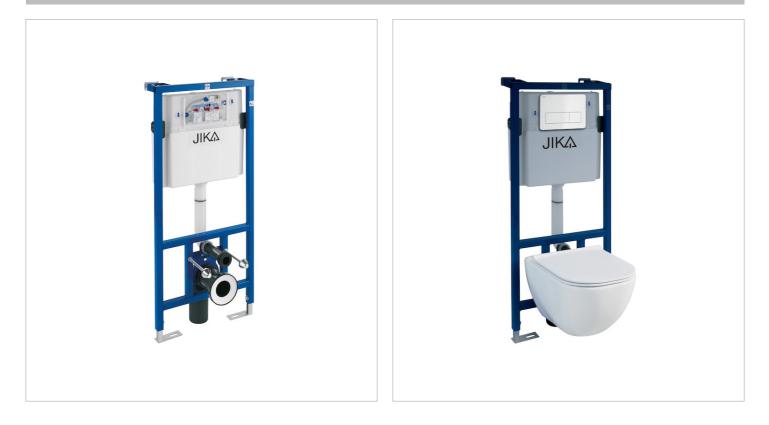

### Modul

Anchored to the floor and the back wall, for dry installation, pre-drilled holes in the frame, suitable for plasterboard structure installation, the cistern is anti-dew insulated, structure load-carrying capacity of 400kg, massive self-supporting steel frame, silent inlet valve, push-buttons can be replaced as requested, an insulated elbow to protect from dew formation at the module and water pipes, floor installation, adjustable height, outlet elbow DN 90/110, various flushing options 2/4 litres, 3/4.5 litres or 3/6 litres. Note: the concealed module flushing is factory-set to 3/6 litres.

#### WC system module for wall-hung toilets

Operating plate position: Frontal Suitable for: Wall-hung toilet