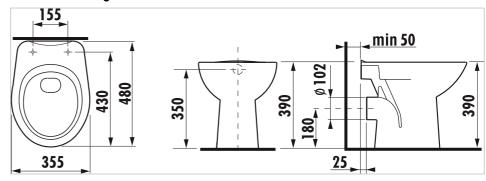

#### **Dimensions**

Length: 480 mm. Width: 355 mm. Height: 390 mm.

### Technical drawings