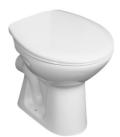

**Zeta** H822396

Zeta series surprises at first glance with

its simplicity, represents a quality bathroom at a good price. The floorstanding Zeta toilet without cistern is

# Floorstanding WC, horizontal outlet

Flushing system: Washdown Installation type: Floorstanding Outlet type: Horizontal Rim type: Open Shape: Round

### Colours and options

H8223960000001 White