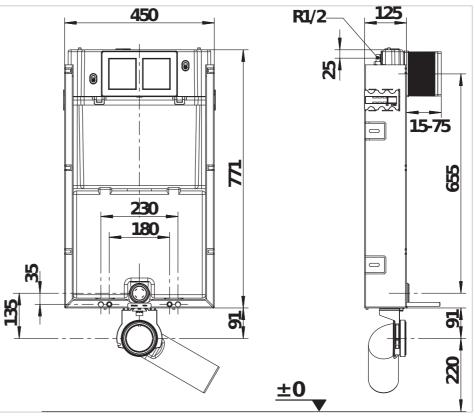

# 

The concealed module BASIC WC SYSTEM is designed for wall-hung toilets for wall mounting with the need for walling. The increasingly popular maintenance-free modules can be used, for example, in the complete reconstruction of a prefabricated bathroom or in the installation of any type of toilet. There are a total of 8 variants of concealed systems with a load capacity of 400 kg, which are fully compatible with all free-standing and wall-mounted Jika toilets. The flush valve is universal, it allows the subsequent exchange of the Start-Stop button for Dual Flush (not included). The tank is insulated against condensation, quiet operation of the filling valve, insulated elbow to prevent dewing of the module and waterways, waste elbow DN 90/110, flushing options 2/4I, 3/4,51 and 3/61. We provide a 5-year warranty on concealed modules and free customer service within 5 days!

#### **Technical drawings**

#### H895651