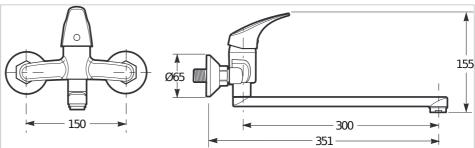

## **Technical drawings**

Talas faucets represent quality at a great price. Chrome batteries are characterized by an interestingly designed lever. Thanks to the latest technologies used, they look great and will decorate your home for many years. The advantages of these faucets are high-quality ceramic cartridges (Ø 35 mm), high-quality certified stainless steel connection hoses and a wide range of shower accessories. For washbasin and sink faucets, there is a choice of aerator with different flow rates. We offer the Talas washbasin wallmounted lever mixer in 3 variants: with a swivel spout of 150, 210 or 300 mm. We guarantee a 5-year warranty on the surface of the battery and on the ceramic cartridge. Tested for 70,000 cycles.