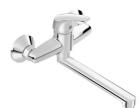

## H3111N70042401

Single lever mixer, wall-mounted, swivel spout 300 mm, chrome

Application place: Basin Faucet type: Single-lever Finish: Chrome Installation type: Wall-mounted Spout length (mm): 300 Waste type: Waste not included