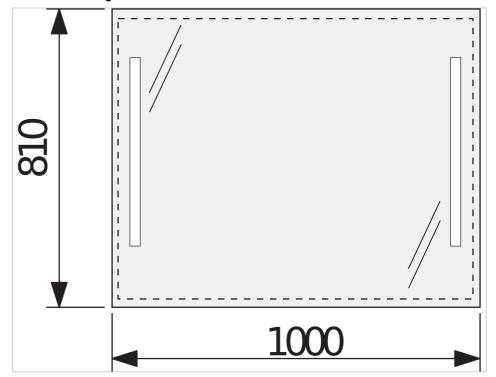

#### **Dimensions**

Length: 1000 mm. Width: 50 mm. Height: 810 mm.

### **Technical drawings**