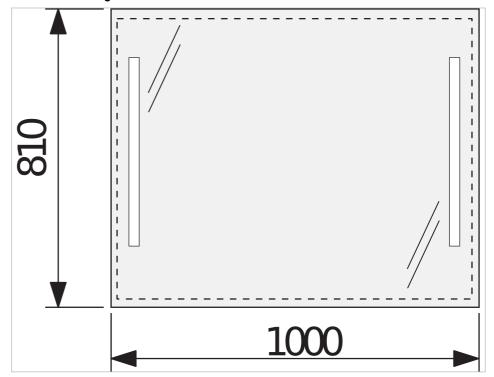

#### **Dimensions**

Length: 1000 mm. Width: 50 mm. Height: 810 mm.

### **Technical drawings**