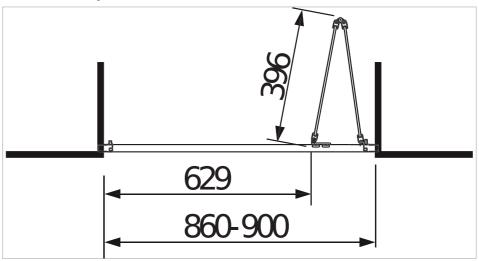

#### Folding shower door, left/right, white profile

Glass thickness (mm): 4 Maximum installation width (mm): 900 Minimum installation width (mm): 860 Mirror type: false Suitable for: Shower tray Type of doors: Folding doors

#### Dimensions

Length: 900 mm. Width: 4 mm. Height: 1900 mm.

#### **Technical drawings**

### H255382