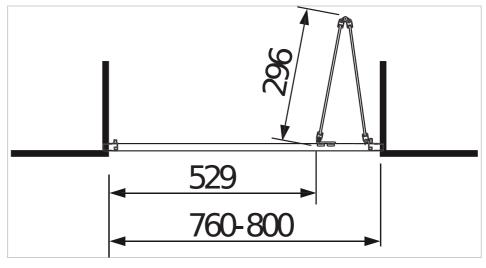

# Folding shower door, left/right, white profile

Glass thickness (mm): 4

Maximum installation width (mm): 800 Minimum installation width (mm): 760

Mirror type: false Suitable for: Shower tray Type of doors: Folding doors

#### **Dimensions**

Length: 800 mm. Width: 4 mm. Height: 1900 mm.

## **Technical drawings**