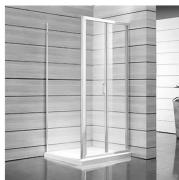

Lyra Plus H255381

A glimpse of traditional shower doors, this one from Lyra Plus series remains synonymous to harmonic shapes and classic lines. The folding shower door with a width of 800 mm is offered in various glass designs: transparent, Artic or matte stripes décor. The shower door made of safety 4 mm tempered glass is 1900 mm high, left-handed and set in a white profile. JIKA perla GLASS is always on the smooth inner side of the glass for easy maintenance in the Stripy and Arctic variants. The elegant handles are made of white plastic. We provide a 3-year warranty on the Lyra plus shower door.

### Colours and options

H2553810006651 Glass matt stripes

H2553810006681 Glass transparent