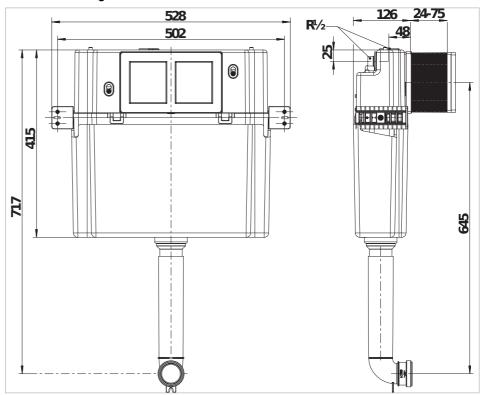

Modul H895650



Designed for wall-mounting with a prewall system, the frame suitable for freestanding WCs, the cistern is anti-dew insulated, simple wall mounting, silent inlet valve, push-buttons can be replaced as requested, various flushing options 2/4 litres, 3/4.5 litres or 3/6 litres, an insulated elbow to protect from dew formation at the module and water pipes. The most economical and also the simplest wall-mounted module by Jika, for freestanding WCs. Note.: the concealed module flushing is factory-set to 3/6 litres.

## Basic tank system for freestanding toilets

Operating plate position: Frontal Suitable for: Floorstanding toilet

## **Technical drawings**