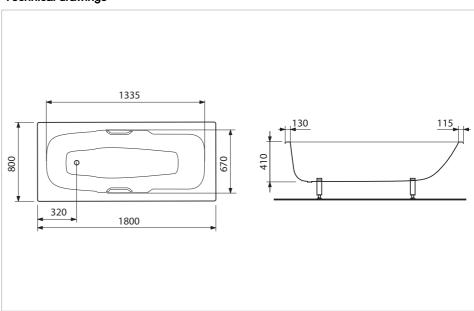

# Steel bathtub, incl. handgrips

Drain: Not included Inside height (mm): 410

Inside length at the top (mm): 1800
Inside width at the top (mm): 800
Installation structure: With feet

Material: Steel Shape: Rectangular Water capacity (I): 210

#### **Dimensions**

Length: 1800 mm. Width: 800 mm. Height: 410 mm.

### **Technical drawings**

Praga H234384