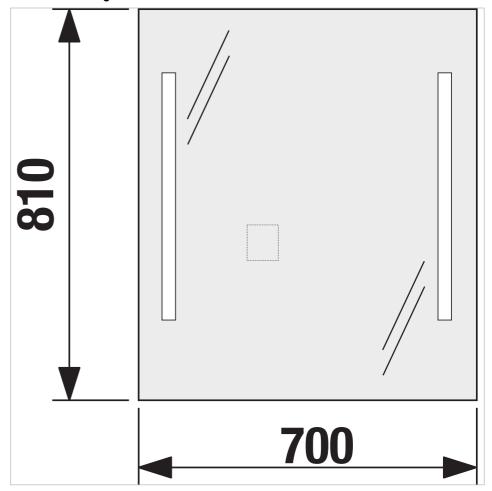

#### **Dimensions**

Length: 700 mm. Width: 50 mm. Height: 810 mm.

### **Technical drawings**