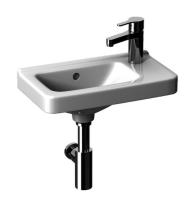

Cubito Pure H811424

Cubito Pure bathroom series honors the latest trends in bathroom equipment. Asymmetric small washbasin Cubito appeals directly to bathrooms where space comes short, since extra storage surface is placed on the left or right. It may be ordered with the special surface finish JIKA Perla, which facilitates maintenance, extends lifetime and sparkles durable cleanliness by preventing the deposition of dirt and scale. Installation kit is included. 10-year warranty provided.

# Asymmetric small washbasin, with installation kit, right

#### Asymmetric

Bowl position: Left Cloakroom basin Fixing kit: Included

Installation type: Wall-hung

Integrated shelf

Material: Vitreous china Number of fixing points: 2 Overflow type: Standard

Shape: Oval Shelf position: Right Weight (kg): 6.4