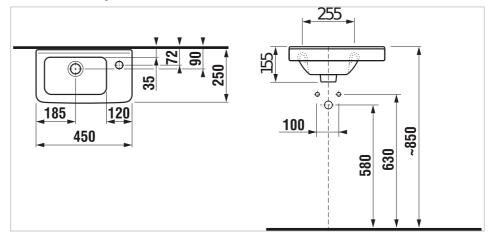

#### **Dimensions**

Length: 450 mm. Width: 250 mm. Height: 160 mm.

### **Technical drawings**