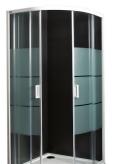

Lyra Plus H253382

A glimpse of traditional shower enclosures, this one from Lyra Plus series remains synonymous to harmonic shapes and classic lines. We offer a corner shower enclosure 900 x 900 mm at an ideal height of 1900 mm. The solid wall with a width of 4 mm and the sliding door 5 mm are made of safety glass with a matt stripes or transparent glass decor. The shower enclosure is set in a white glossy profile, with white handles, a tilting mechanism and pull-out system. JIKA Perla Glass surface finish eases cleaning and prolongs product life, on the inner side. Lyra Plus shower enclosures are compatible with shower trays JIKA (Italia, Deep by JIKA, Sofia, Padana). 3-year warranty provided.

## Corner shower enclosure, glossy white profile