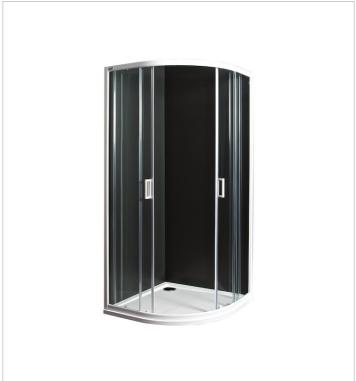

Lyra Plus H253382

A glimpse of traditional shower enclosures, this one from Lyra Plus series remains synonymous to harmonic shapes and classic lines. We offer a corner shower enclosure 900 x 900 mm at an ideal height of 1900 mm. The solid wall with a width of 4 mm and the sliding door 5 mm are made of safety glass with a matt stripes or transparent glass decor. The shower enclosure is set in a white glossy profile, with white handles, a tilting mechanism and pull-out system. JIKA Perla Glass surface finish eases cleaning and prolongs product life, on the inner side. Lyra Plus shower enclosures are compatible with shower trays JIKA (Italia, Deep by JIKA, Sofia, Padana). 3-year warranty provided.

## Corner shower enclosure, glossy white profile