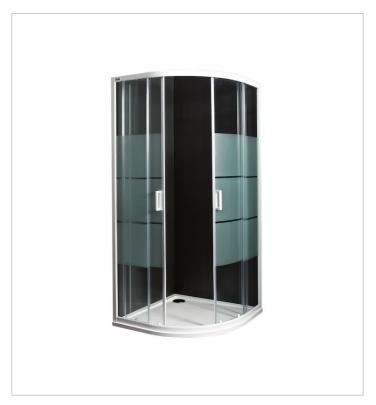

Lyra Plus H253382

A glimpse of traditional shower enclosures, this one from Lyra Plus series remains synonymous to harmonic shapes and classic lines. We offer a corner shower enclosure 900 x 900 mm at an ideal height of 1900 mm. The solid wall with a width of 4 mm and the sliding door 5 mm are made of safety glass with a matt stripes or transparent glass decor. The shower enclosure is set in a white glossy profile, with white handles, a tilting mechanism and pull-out system. JIKA Perla Glass surface finish eases cleaning and prolongs product life, on the inner side. Lyra Plus shower enclosures are compatible with shower trays JIKA (Italia, Deep by JIKA, Sofia, Padana). 3-year warranty provided.

# Colours and options

H2533820006651 Glass matt stripes

H2533820006681 Glass transparent