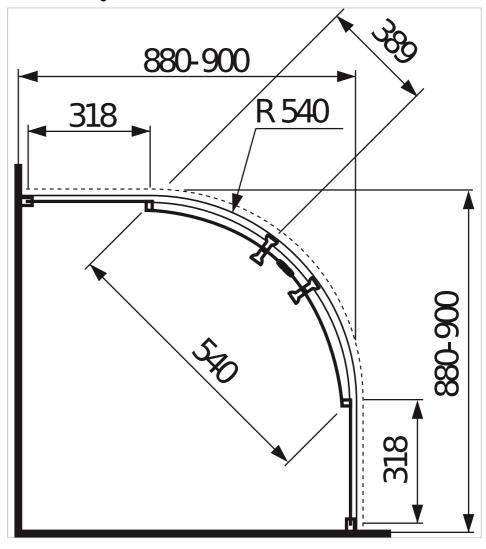

#### **Technical drawings**

Lyra Plus H253382

#### **Dimensions**

Length: 900 mm. Width: 900 mm. Height: 1900 mm.