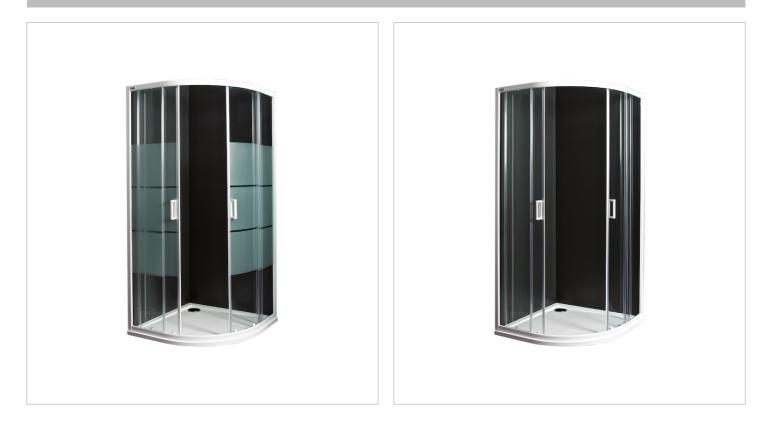

## H253382

A glimpse of traditional shower enclosures, this one from Lyra Plus series remains synonymous to harmonic shapes and classic lines. We offer a corner shower enclosure 900 x 900 mm at an ideal height of 1900 mm. The solid wall with a width of 4 mm and the sliding door 5 mm are made of safety glass with a matt stripes or transparent glass decor. The shower enclosure is set in a white glossy profile, with white handles, a tilting mechanism and pull-out system. JIKA Perla Glass surface finish eases cleaning and prolongs product life, on the inner side. Lyra Plus shower enclosures are compatible with shower trays JIKA (Italia, Deep by JIKA, Sofia, Padana). 3-year warranty provided.

#### Colours and options

H2533820006681 Glass transparent