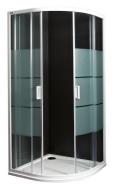

## H253382

A glimpse of traditional shower enclosures, this one from Lyra Plus series remains synonymous to harmonic shapes and classic lines. We offer a corner shower enclosure 900 x 900 mm at an ideal height of 1900 mm. The solid wall with a width of 4 mm and the sliding door 5 mm are made of safety glass with a matt stripes or transparent glass decor. The shower enclosure is set in a white glossy profile, with white handles, a tilting mechanism and pull-out system. JIKA Perla Glass surface finish eases cleaning and prolongs product life, on the inner side. Lyra Plus shower enclosures are compatible with shower trays JIKA (Italia, Deep by JIKA, Sofia, Padana). 3-year warranty provided.

### Corner shower enclosure, glossy white profile