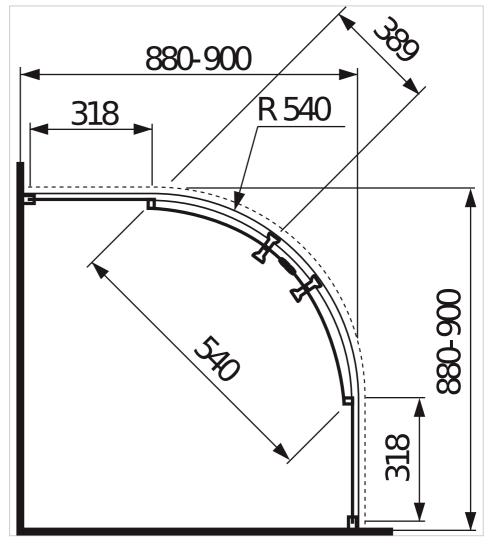

#### Dimensions

Length: 900 mm. Width: 900 mm. Height: 1900 mm.

#### **Technical drawings**