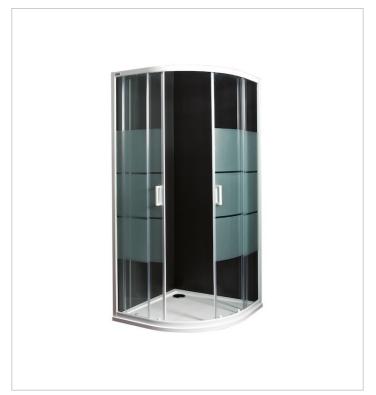

Lyra Plus H253381

A glimpse of traditional shower enclosures, this one from Lyra plus series remains synonymous to harmonic shapes and classic lines. We offer a corner shower enclosure 800 x 800 mm at an ideal height of 1900 mm. The solid wall with a width of 4 mm and the sliding door 5 mm are made of safety glass with a matt stripes or transparent glass decor. The shower enclosure is set in a white glossy profile, with white handles, a tilting mechanism and pull-out system. JIKA Perla Glass surface finish eases cleaning and prolongs product life, on the inner side. Lyra Plus shower enclosures are compatible with shower trays JIKA (Italia, Deep by JIKA, Sofia, Padana). 3-year warranty provided.

# Corner shower enclosure, glossy white profile