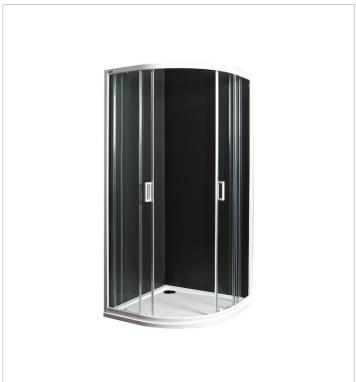

Lyra Plus H253381

A glimpse of traditional shower enclosures, this one from Lyra plus series remains synonymous to harmonic shapes and classic lines. We offer a corner shower enclosure 800 x 800 mm at an ideal height of 1900 mm. The solid wall with a width of 4 mm and the sliding door 5 mm are made of safety glass with a matt stripes or transparent glass decor. The shower enclosure is set in a white glossy profile, with white handles, a tilting mechanism and pull-out system. JIKA Perla Glass surface finish eases cleaning and prolongs product life, on the inner side. Lyra Plus shower enclosures are compatible with shower trays JIKA (Italia, Deep by JIKA, Sofia, Padana). 3-year warranty provided.

# Corner shower enclosure, glossy white profile

## **Dimensions**

Length: 800 mm. Width: 800 mm. Height: 1900 mm.