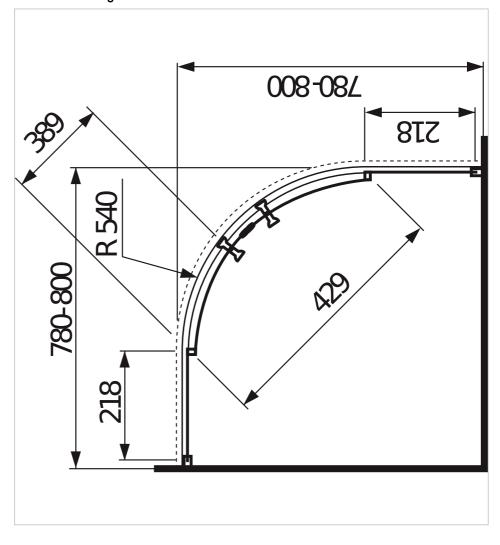

## **Dimensions**

Length: 800 mm. Width: 800 mm. Height: 1900 mm.

#### **Technical drawings**

Lyra Plus H253381