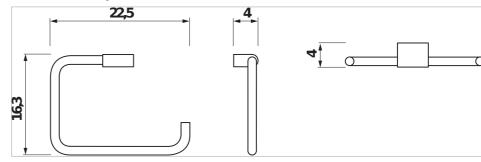

## **Dimensions**

Length: 225 mm. Width: 163 mm. Height: 4 mm.

## **Technical drawings**

Behind the perfect look of the bathroom is the right choice of accessories. Pure accessories complete the elegant look of the bathroom and meet even the most demanding maintenance requirements. Chrome hangers, holders and soap baskets are characterized by the purity of simple lines with an emphasis on functionality and longevity. JIKA guarantees your satisfaction with a 10-year guarantee.