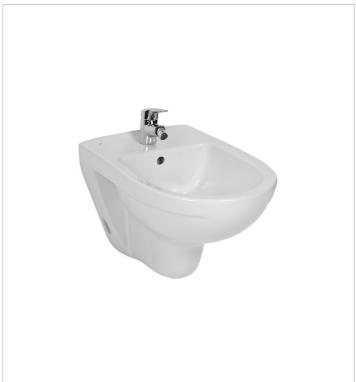

# Wall-hung bidet

Back to wall

Incompatible with cover Installation type: Wall-hung

Shape: Round

Taphole configuration: 1 Taphole

Weight (Kg): 18.2

# synonymous to harmonic shapes and classic lines. Available with one tap hole, and with or without lateral openings for angle valves. Antibak prevents trapped dirt by having the inner ring and drains glazed. We recommend installing wall-mounted bidets with the PRO BIDET concealed module, which is designed specifically for bidets. 10-year warranty

provided.

A glimpse of traditional wall-hung bidets,

this one from Lyra Plus series remains