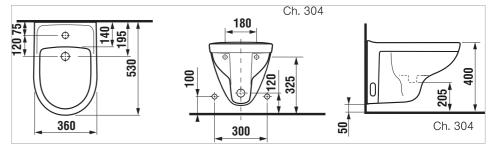

### **Dimensions**

Length: 530 mm. Width: 360 mm. Height: 350 mm.

# **Technical drawings**

Lyra Plus H830381