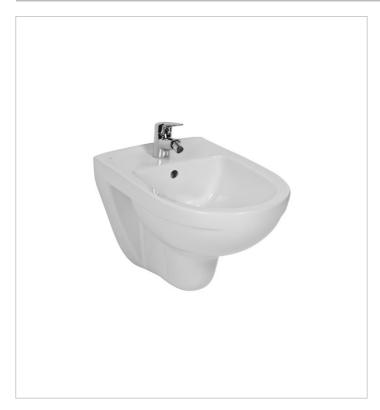

# Wall-hung bidet

Back to wall

Incompatible with cover Installation type: Wall-hung

Shape: Round

Taphole configuration: 1 Taphole

Weight (Kg): 18.2

# synonymous to harmonic shapes and classic lines. Available with one tap hole, and with or without lateral openings for angle valves. Antibak prevents trapped dirt by having the inner ring and drains glazed. We recommend installing wall-mounted bidets with the PRO BIDET concealed module, which is designed specifically for bidets. 10-year warranty

provided.

A glimpse of traditional wall-hung bidets,

this one from Lyra Plus series remains