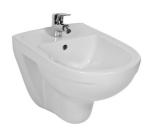

# Wall-hung bidet

Back to wall

Incompatible with cover Installation type: Wall-hung

Shape: Round

Taphole configuration: 1 Taphole

Weight (Kg): 18.2

# synonymous to harmonic shapes and classic lines. Available with one tap hole, and with or without lateral openings for angle valves. Antibak prevents trapped dirt by having the inner ring and drains glazed. We recommend installing wall-mounted bidets with the PRO BIDET concealed module, which is designed specifically for bidets. 10-year warranty

provided.

A glimpse of traditional wall-hung bidets,

this one from Lyra Plus series remains