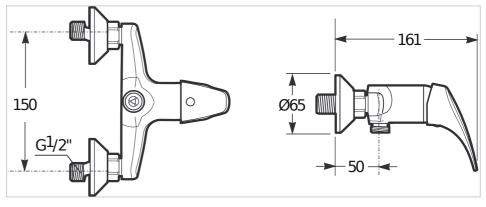

e

Application place: Shower Faucet type: Single-lever Finish: Chrome Installation type: Wall-mounted Reach (mm): 150

#### Compatible with

H3111N70042201 Single lever mixer, wallmounted, swivel spout 150 mm, chrome

H3211N70044001 Single lever bath/shower mixer, without shower set, spacing 150 mm, chrome

H3511N10042201 Single lever sink deck mounted mixer, low swivel spout 143 mm, chrome

Talas bathroom faucets represent quality at a great price. Chrome batteries are characterized by an interestingly designed lever. Thanks to the latest technologies used, they look great and will decorate your bathroom for many years. We recommend Rio shower sets for the Talas series. We guarantee a 5year warranty on the surface of the battery and on the ceramic cartridge.

#### **Technical drawings**