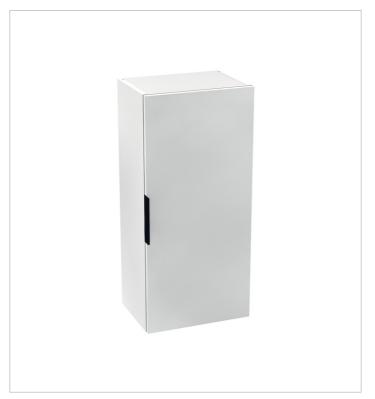

Cube H453711

The 750 mm high Cube cabinet can be installed separately or on top of each other, giving you a tall cabinet. Lean and basic since its conception, Cube medium cabinet remains contemporary. Available décors range from white/semi-gloss front to dark oak. Door fitting tested for 20.000 cycles. 2-year warranty provided.

# Medium cabinet, 1 door left/right, 2 shelves

Door type: Hinged

Doors and drawers combination: 1 Door

Furniture structure: Doors Installation type: Wall-hung Internal shelves: 2