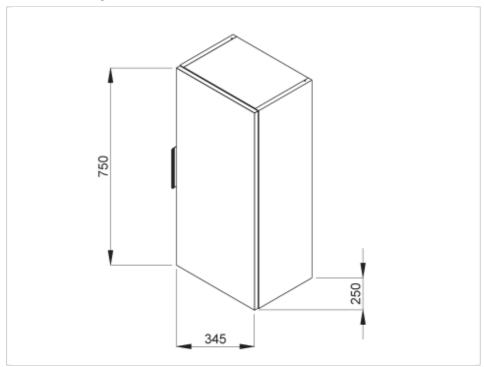

### **Dimensions**

Length: 345 mm. Width: 250 mm. Height: 750 mm.

## **Technical drawings**

Cube H453711