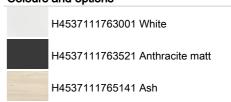

Cube H453711



The 750 mm high Cube cabinet can be installed separately or on top of each other, giving you a tall cabinet. Lean and basic since its conception, Cube medium cabinet remains contemporary. Available décors range from white/semi-gloss front to dark oak. Door fitting tested for 20.000 cycles. 2-year warranty provided.

# Medium cabinet, 1 door left/right, 2 shelves

Door type: Hinged

Doors and drawers combination: 1 Door

Furniture structure: Doors Installation type: Wall-hung Internal shelves: 2

## Colours and options



### **Dimensions**

Length: 345 mm. Width: 250 mm. Height: 750 mm.

#### Compatible with

 $\rm H453631$  Vanity unit, 2 doors, incl. washbasin  $\rm 600x340~mm$ 

 $\rm H453601$  Vanity unit, 2 doors, incl. washbasin  $\rm 650x430~mm$ 

## **Technical drawings**





Cube H453711