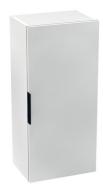

Cube H453711

The 750 mm high Cube cabinet can be installed separately or on top of each other, giving you a tall cabinet. Lean and basic since its conception, Cube medium cabinet remains contemporary. Available décors range from white/semi-gloss front to dark oak. Door fitting tested for 20.000 cycles. 2-year warranty provided.

# Medium cabinet, 1 door left/right, 2 shelves

Door type: Hinged

Doors and drawers combination: 1 Door

Furniture structure: Doors Installation type: Wall-hung Internal shelves: 2