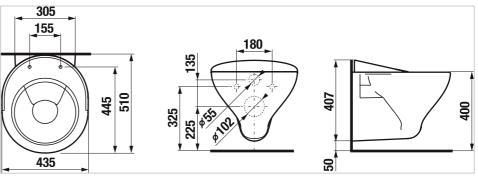

### Dimensions

Length: 510 mm. Width: 435 mm. Height: 407 mm.

### **Technical drawings**