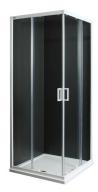

Lyra Plus H251382

A glimpse of traditional shower enclosures, this one from Lyra plus series remains synonymous to harmonic shapes and classic lines. We offer a square shower enclosure 900 x 900 mm at an ideal height of 1900 mm. The solid wall with a width of 4 mm and the sliding door 5 mm are made of safety glass with a matt stripes or transparent glass decor. The shower enclosure is set in a white glossy profile, with white glossy handles, a tilting mechanism and pull-out systém. JIKA perla glass surface finish eases cleaning and prolongs product life, on the inner side. Lyra Plus shower enclosures are compatible with JIKA Italia, Deep by JIKA, Sofia, Padana bathtubs. 3-year warranty provided.

# Shower enclosure, square, white glossy profile

Shape: Square

#### **Dimensions**

Length: 900 mm. Width: 900 mm. Height: 1900 mm.