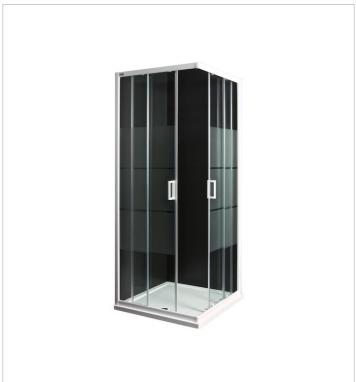

Lyra Plus H251382

A glimpse of traditional shower enclosures, this one from Lyra plus series remains synonymous to harmonic shapes and classic lines. We offer a square shower enclosure 900 x 900 mm at an ideal height of 1900 mm. The solid wall with a width of 4 mm and the sliding door 5 mm are made of safety glass with a matt stripes or transparent glass decor. The shower enclosure is set in a white glossy profile, with white glossy handles, a tilting mechanism and pull-out systém. JIKA perla glass surface finish eases cleaning and prolongs product life, on the inner side. Lyra Plus shower enclosures are compatible with JIKA Italia, Deep by JIKA, Sofia, Padana bathtubs. 3-year warranty provided.

### Colours and options

H2513820006651 Glass matt stripes

H2513820006681 Glass transparent