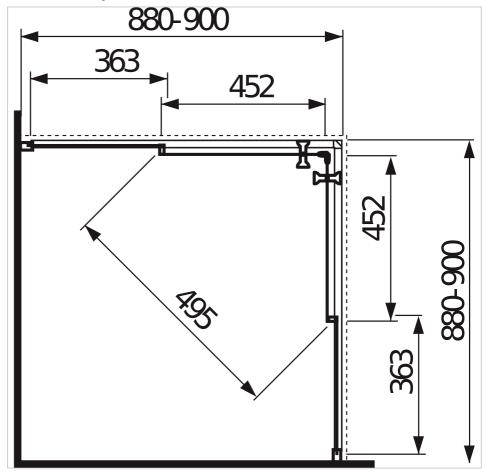

## **Technical drawings**

Lyra Plus H251382

#### **Dimensions**

Length: 900 mm. Width: 900 mm. Height: 1900 mm.