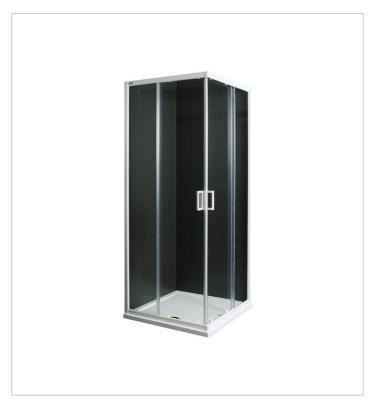

Lyra Plus H251382

A glimpse of traditional shower enclosures, this one from Lyra plus series remains synonymous to harmonic shapes and classic lines. We offer a square shower enclosure 900 x 900 mm at an ideal height of 1900 mm. The solid wall with a width of 4 mm and the sliding door 5 mm are made of safety glass with a matt stripes or transparent glass decor. The shower enclosure is set in a white glossy profile, with white glossy handles, a tilting mechanism and pull-out systém. JIKA perla glass surface finish eases cleaning and prolongs product life, on the inner side. Lyra Plus shower enclosures are compatible with JIKA Italia, Deep by JIKA, Sofia, Padana bathtubs. 3-year warranty provided.

### Colours and options

H2513820006651 Glass matt stripes

H2513820006681 Glass transparent