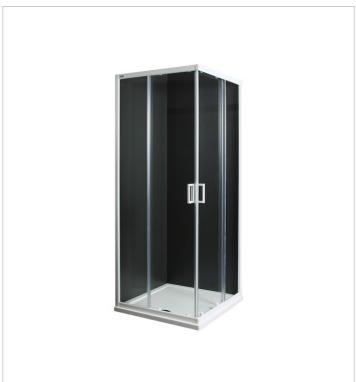

Lyra Plus H251381

A glimpse of traditional shower enclosures, this one from Lyra plus series remains synonymous to harmonic shapes and classic lines. We offer a square shower enclosure 800 x 800 mm at an ideal height of 1900 mm. The solid wall with a width of 4 mm and the sliding door 5 mm are made of safety glass with a matt stripes or transparent glass decor. The shower enclosure is set in a white glossy profile, with white glossy handles, a tilting mechanism and pull-out systém. JIKA perla glass surface finish eases cleaning and prolongs product life, on the inner side. Lyra Plus shower enclosures are compatible with JIKA Italia, Deep by JIKA, Sofia, Padana bathtubs. 3-year warranty provided.

## Colours and options H2513810006651 Glass matt stripes H2513810006681 Glass transparent **Dimensions** Length: 800 mm. Width: 800 mm. Height: 1900 mm. Compatible with H294712 Glass wiper with wallhung holder,