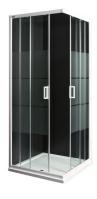

Lyra Plus H251381





A glimpse of traditional shower enclosures, this one from Lyra plus series remains synonymous to harmonic shapes and classic lines. We offer a square shower enclosure 800 x 800 mm at an ideal height of 1900 mm. The solid wall with a width of 4 mm and the sliding door 5 mm are made of safety glass with a matt stripes or transparent glass decor. The shower enclosure is set in a white glossy profile, with white glossy handles, a tilting mechanism and pull-out systém. JIKA perla glass surface finish eases cleaning and prolongs product life, on the inner side. Lyra Plus shower enclosures are compatible with JIKA Italia, Deep by JIKA, Sofia, Padana bathtubs. 3-year warranty provided.

## Colours and options H2513810006651 Glass matt stripes H2513810006681 Glass transparent **Dimensions** Lengt