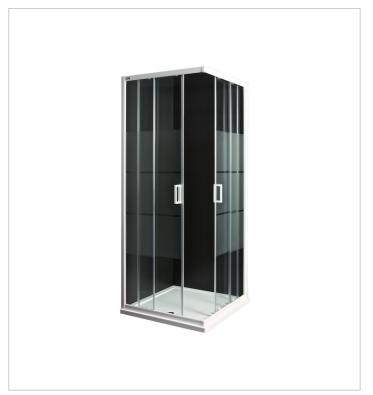

Lyra Plus H251381

A glimpse of traditional shower enclosures, this one from Lyra plus series remains synonymous to harmonic shapes and classic lines. We offer a square shower enclosure 800 x 800 mm at an ideal height of 1900 mm. The solid wall with a width of 4 mm and the sliding door 5 mm are made of safety glass with a matt stripes or transparent glass decor. The shower enclosure is set in a white glossy profile, with white glossy handles, a tilting mechanism and pull-out systém. JIKA perla glass surface finish eases cleaning and prolongs product life, on the inner side. Lyra Plus shower enclosures are compatible with JIKA Italia, Deep by JIKA, Sofia, Padana bathtubs. 3-year warranty provided.

## Colours and options H2513810006651 Glass matt stripes H2513810006681 Glass transparent **Dimensions** Length: 800 mm. Width: 800 mm. Height: 1900 mm. Compatible with H294712 Glass wiper with wallhung holder,