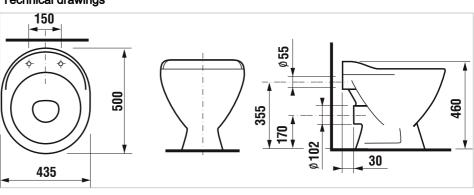

# JIKΛ

## Mira

### H851046

#### Floorstanding waste sink with folding plastic grid

#### Colours and options



#### Dimensions

Length: 500 mm. Width: 435 mm. Height: 460 mm.

#### Compatible with

H893710 Plastic cistern, side water inlet



JIKA offers ceramic solutions geared towards the needs of businesses. One of them is Mira floorstanding sink. The functional shapes of the sink made of durable ceramics will be specially appreciated by the cleaning staff in public buildings. The folding plastic cover is attached to the sink. The sink can be installed with a concealed cistern - type SK suitable for standing toilets, among other things. Thanks to the rinsing ring, the sink can be flushed like regular toilets. Antibak prevents trapped dirt by having the inner ring and drains glazed. 100% recyclable. 10-year warranty provided.

#### **Technical drawings**