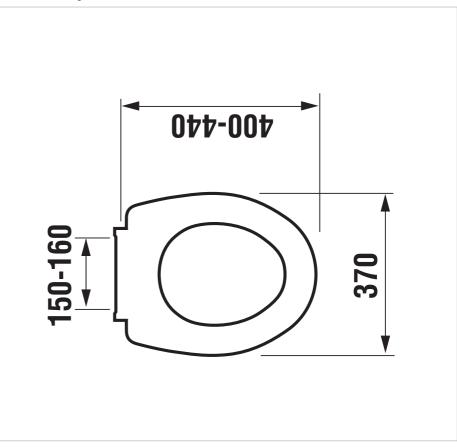

#### **Technical drawings**

## H893271

We recommend termoplast seat with cover Zeta for serie of floorstanding and wall-hung toilets, is strong in shape, harder to the touch and, thanks to these properties, perfect in design. The seat is adjustable length 400-440 mm. In addition the toilet maintenance is facilitated by fast assembly and disassembly of the seat and cover thanks to the "click" system. We provide a 5-year warranty on the seat and cover.