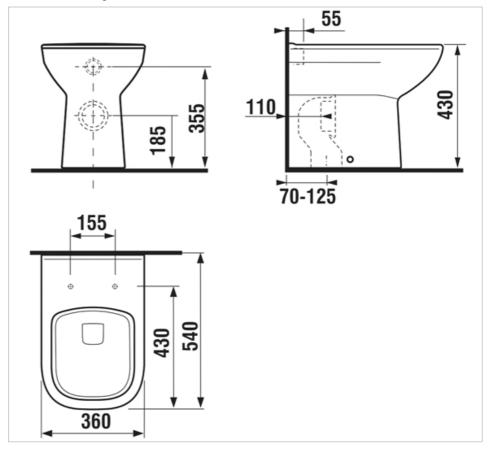

### **Dimensions**

Length: 540 mm. Width: 360 mm. Height: 430 mm.

### **Technical drawings**