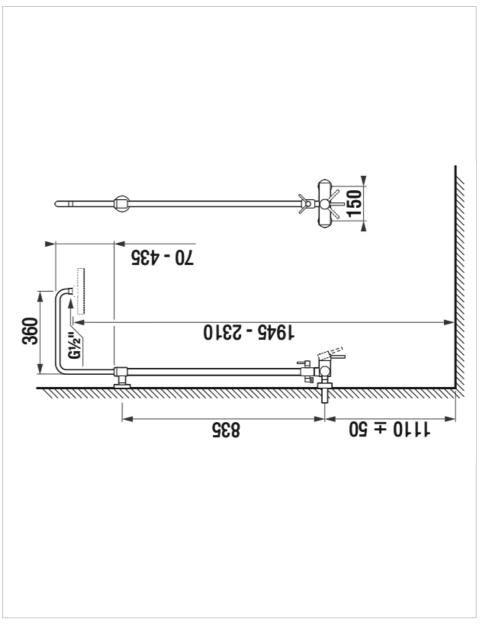

e every shower enclosure. The shower column does not include accessories. Take a look at the accessories chapter and choose from a range of hand showers, hoses and holders. The shower accessories of the individual series are compatible and can be freely combined. Easy switching between overhead and hand shower. The Clean Touch function ensures uncomplicated descaling. We guarantee a 5-year warranty on the surface of the batteries and on the ceramic cartridges.

## Single lever shower column, with diverter, sliding hand shower holder, height adjustable 400 mm, chrome

### Compatible with

H3677100040411 Head shower, Ø 200 mm, 1 function, grey faceplate, chrome H3677100040421 Head shower, Ø 200 mm, 1 function, chrome H3622700040211 Shower hose, L=200 mm, chrome

#### **Technical drawings**



### H3352770040001