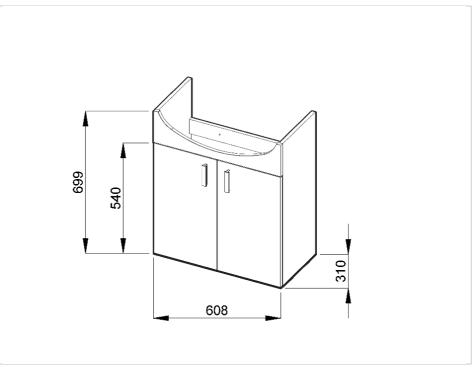

#### Dimensions

Length: 608 mm. Width: 310 mm. Height: 699 mm.

#### **Technical drawings**