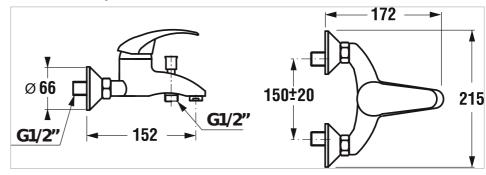

## Single lever bath-shower mixer, without shower set, chrome

Application place: Bathtub Faucet type: Single-lever

Finish: Chrome

Installation type: Wall-mounted

Maximum width between connections (mm):

170

Minimum width between connections (mm):

120

## **Technical drawings**

A glimpse of traditional bath faucets, this one from Lyra series remains synonymous to harmonic shapes and classic lines. The chrome single lever bath-shower mixer with a movable spacing of 120-170 mm contains a highquality ceramic cartridge (Ø 40 mm) with the OptimEco system, which significantly saves water. The Neoperl aerator located in the faucet is made of a special material on which limescale does not settle, which eliminates laborious cleaning. Nevertheless, don't forget to maintain the faucet on a daily basis, as limescale is able to settle within 48 hours. Bathtub faucets are not included. is compatible, can be freely combined. 5-year warranty provided. Tested for 70,000 cycles.