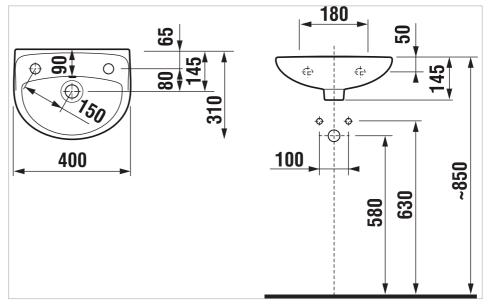

## **Technical drawings**

## **Dimensions**

Length: 400 mm. Width: 310 mm. Height: 145 mm.

A glimpse of traditional small washbasin, this one from Lyra Plus series remains synonymous to harmonic shapes and classic lines. The Lyra Plus 400 mm small washbasin is deep enough and is a practical and elegant solution for small bathrooms or separate toilets. We recommend installing the small washbasin with designer hooks and a siphon Mio 5/4"-32 mm (H374710). We provide an extended warranty of 10 years