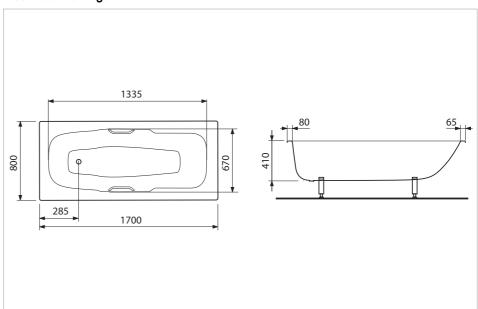

# Steel bathtub, incl. handgrips

Drain: Not included Inside height (mm): 410

Inside length at the top (mm): 1700
Inside width at the top (mm): 800
Installation structure: With feet

Material: Steel Shape: Rectangular Water capacity (I): 210

#### **Dimensions**

Length: 1700 mm. Width: 800 mm. Height: 410 mm.

## **Technical drawings**

Praga H234374