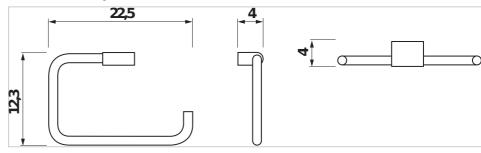

## **Dimensions**

Length: 225 mm. Width: 123 mm. Height: 4 mm.

## **Technical drawings**

Behind the perfect look of the bathroom is the right choice of accessories. Pure accessories complete the elegant look of the bathroom and meet even the most demanding maintenance requirements. Chrome hangers, holders and soap baskets are characterized by the purity of simple lines with an emphasis on functionality and longevity. JIKA guarantees your satisfaction with a 10-year guarantee.