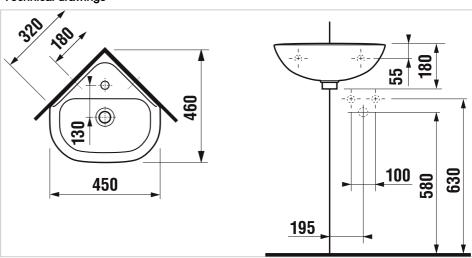

### **Dimensions**

Length: 450 mm. Width: 460 mm. Height: 180 mm.

## **Technical drawings**