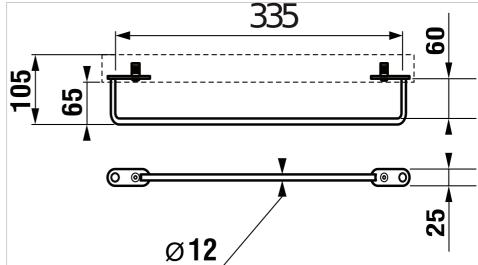

## Side mounted towel rail for washbasin, L= 335 mm, left/right, stainless steel

## Technical drawings

The practical 335 mm side towel rail for Tigo washbasins can be installed on both sides and without furniture installation. The stainless steel towel rail is not only a practical improvement to the bathroom, but also a nice design detail. Washbasins with a towel rail can be supplemented with a shelf, which especially underlines the clean lines of the modern Tigo series.