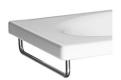

## Side mounted towel rail for washbasin, L= 335 mm, left/right, stainless steel

## Technical drawings

The practical 335 mm side towel rail for Tigo washbasins can be installed on both sides and without furniture installation. The stainless steel towel rail is not only a practical improvement to the bathroom, but also a nice design detail. Washbasins with a towel rail can be supplemented with a shelf, which especially underlines the clean lines of the modern Tigo series.