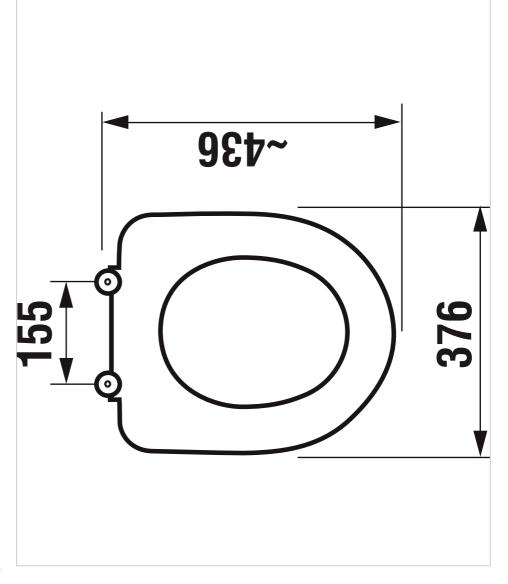

#### **Technical drawings**

Deep by JIKA seat with cover is made from duroplast material and we recommend it for free-standing and wallhung toilets of the series of the same name. The seat is solid in shape, harder to the touch and, thanks to these properities, perfect in design. Offers two mounting options: batch 000 - plastic, batch 063 - steel, only in white. In addition the toilet maintenance is facilitated by fast assembly and disassembly of the seat and cover thanks to the "click" system. We provide a 5-year warranty on the seat and cover.