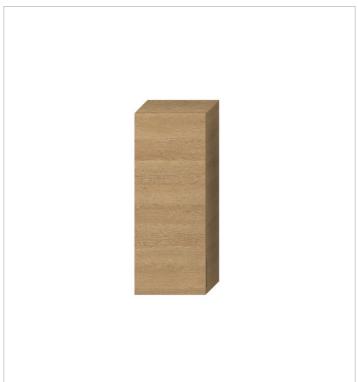

## Medium shallow cabinet, 1 door left/right

H43J4241105001 White H43J4241205001 White H43J4241105191 Oak H43J4241205191 Oak **Dimensions** 

**Technical drawings** 

Cubito furniture is one of the big fixtures in the JIKA range. Furniture offers a wide range of combinations of different types of cabinets and their finishes. Medium, shallow Cubito cabinet with a depth of only 150 mm offered in white or oak decor, with a subtly recessed glossy handle to the edge of the door, contains 2 glass shelves that take up a minimum of space. It is an ideal accessory cabinet for Clear mirrors. High-quality door hinges with integrated closing damping and hanging fittings with 3D adjustment are among the benefits of the Cubito series. We provide a 2-year warranty for JIKA bathroom furniture, manufactured exclusively in the Czech Republic.

## Width: 150 mm. Height: 810 mm.

Colours and options

Length: 320 mm.