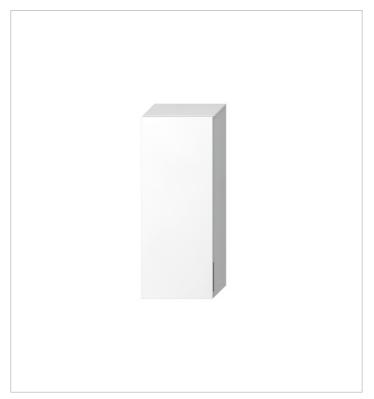

## Medium shallow cabinet, 1 door left/right

H43J4241105001 White H43J4241205001 White H43J4241105191 Oak H43J4241205191 Oak **Dimensions** 

**Technical drawings** 

Cubito furniture is one of the big fixtures in the JIKA range. Furniture offers a wide range of combinations of different types of cabinets and their finishes. Medium, shallow Cubito cabinet with a depth of only 150 mm offered in white or oak decor, with a subtly recessed glossy handle to the edge of the door, contains 2 glass shelves that take up a minimum of space. It is an ideal accessory cabinet for Clear mirrors. High-quality door hinges with integrated closing damping and hanging fittings with 3D adjustment are among the benefits of the Cubito series. We provide a 2-year warranty for JIKA bathroom furniture, manufactured exclusively in the Czech Republic.

## Width: 150 mm. Height: 810 mm.

Colours and options

Length: 320 mm.