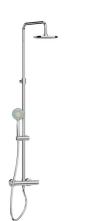

## H3337170045711

Alluring perfect curves describe this Mio thermostatic faucet. Head-shower Ø 200 mm, hand shower Ø 130 mm, 3 functions, shower hose 170 mm. Quick temperature setting and ability to keep it constant. Instant blocking should cold water supply fail. Integrated button set to 38 °C. High quality thermostatic valve provides for instant supply of mixed water. A water flow control valve informs when reaching 50% of the default flow rate. Dual diverter for switching between bathtub filling or head shower. 5-year warranty provided, 2-year for the shower accessories.

## Thermostatic shower column: shower mixer, overhead shower, hand shower, shower hose

Faucet: Included Flexible hose length (m): 1.7 Handshower: Included Installation type: Wall-mounted Mixer type: Thermostatic Suitable for: Shower