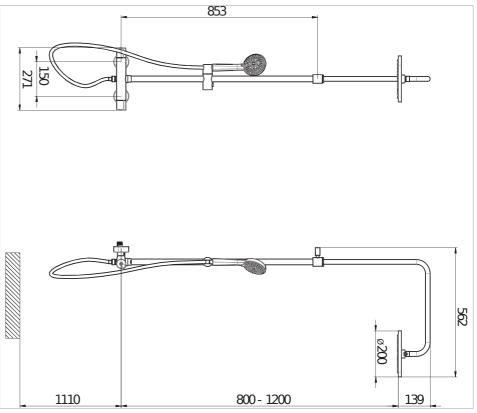

scribe this Mio thermostatic faucet. Head-shower Ø 200 mm, hand shower Ø 130 mm, 3 functions, shower hose 170 mm. Quick temperature setting and ability to keep it constant. Instant blocking should cold water supply fail. Integrated button set to 38 °C. High quality thermostatic valve provides for instant supply of mixed water. A water flow control valve informs when reaching 50% of the default flow rate. Dual diverter for switching between bathtub filling or head shower. 5-year warranty provided, 2-year for the shower accessories.

## Thermostatic shower column: shower mixer, overhead shower, hand shower, shower hose

Faucet: Included Flexible hose length (m): 1.7 Handshower: Included Installation type: Wall-mounted Mixer type: Thermostatic Suitable for: Shower

## **Technical drawings**