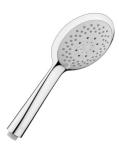

## Hand shower, Ø 130 mm, 4 functions, chrome

Attractive design and geometry smoothly combined with flair - this is Cubito-N shower accessories. The broad range of Cubito-N series shower accessories also includes a hand-spray. The dia. 13cm hand-spray features four showering functions and it is easy to clean thanks to its Clean Touch feature. Soft-rubber nozzle elements make scale break off even upon a soft touch. Regular maintenance is a matter of course: you should not forget about daily shower maintenance, as limescale deposits can form in merely 48 hours! A two-year warranty is provided for Jika shower accessories.