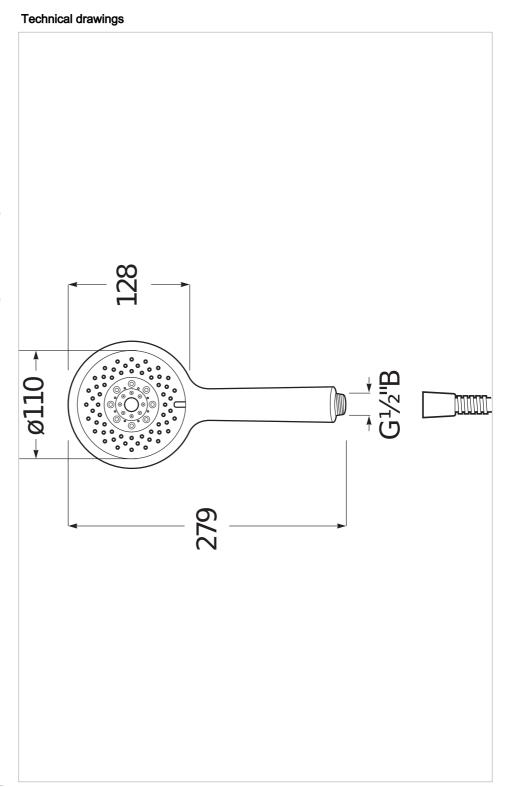

## Hand shower, Ø 130 mm, 4 functions, chrome

Attractive design and geometry smoothly combined with flair - this is Cubito-N shower accessories. The broad range of Cubito-N series shower accessories also includes a hand-spray. The dia. 13cm hand-spray features four showering functions and it is easy to clean thanks to its Clean Touch feature. Soft-rubber nozzle elements make scale break off even upon a soft touch. Regular maintenance is a matter of course: you should not forget about daily shower maintenance, as limescale deposits can form in merely 48 hours! A two-year warranty is provided for Jika shower accessories.